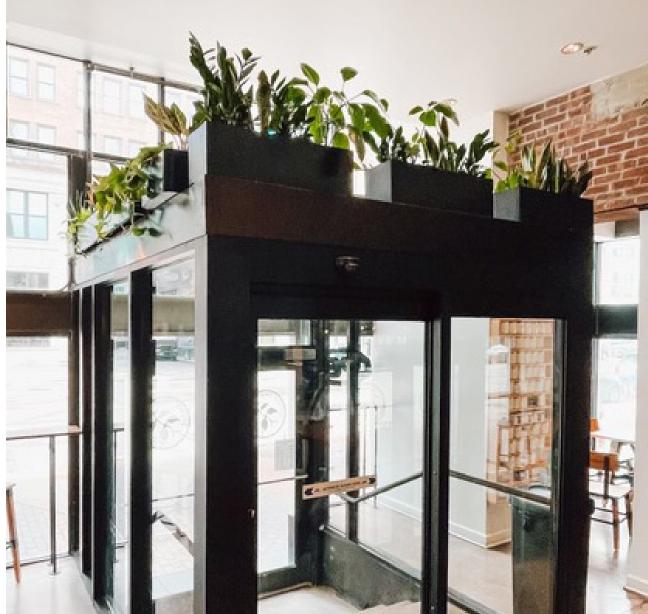

### RESTAURANT

- Indoor plants are a great way to make any restaurant warm and
- inviting
  Make it a statement piece! Contact us to find unique ways to incorporate Plants into your space
  Many different varieties, sizes and
- uses

# RESTAURANT