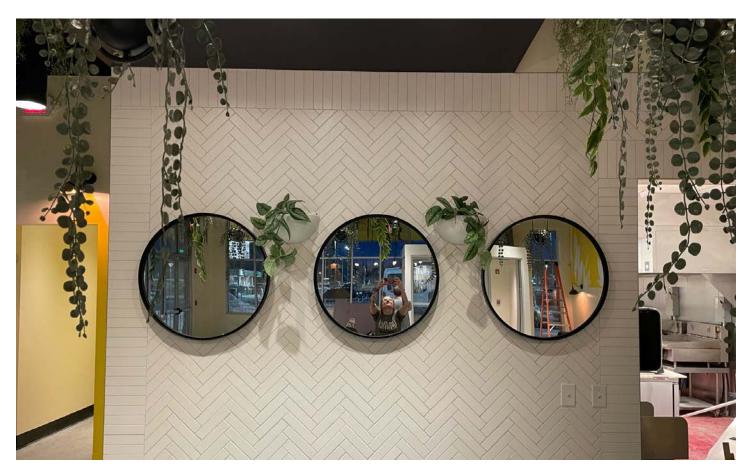

### RESTAURANT

- Indoor plants are a great way to make any restaurant warm and
- inviting
  Make it a statement piece! Contact us to find unique ways to incorporate Plants into your space
  Many different varieties, sizes and
- uses

# RESTAURANT