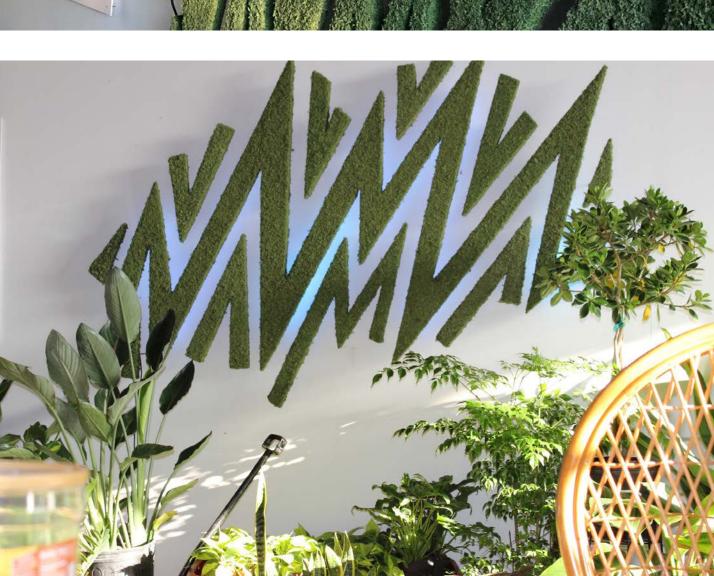

### MOSS ART

- Transform any wall with maintenance free moss artwork
- Made to order with preserved moss and other natural features
  Contact for consultation

# **MOSS ART**