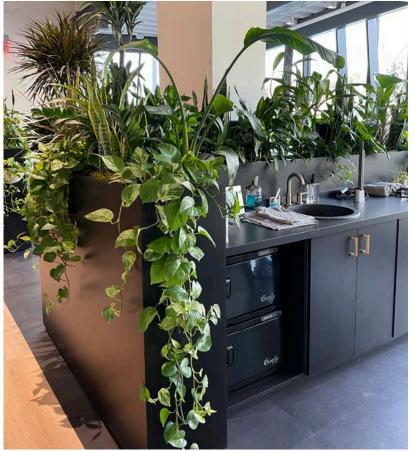

### RESTAURANT

- Indoor plants are a great way to make any restaurant warm and
- inviting
  Make it a statement piece! Contact us to find unique ways to incorporate Plants into your space
  Many different varieties, sizes and
- uses

# RESTAURANT