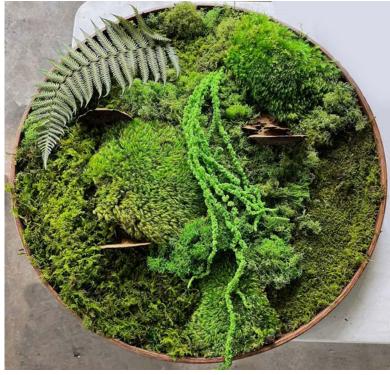

### MOSS ART

- Transform any wall with maintenance free moss artwork
- Made to order with preserved moss and other natural features
  Contact for consultation

# **MOSS ART**