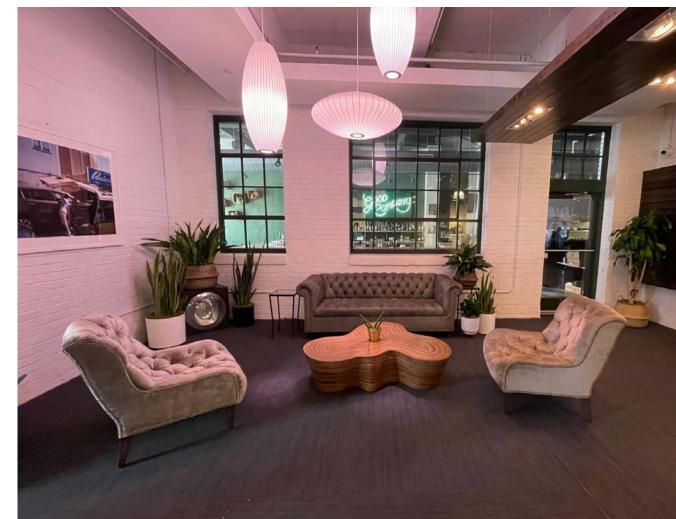

### RESTAURANT

- Indoor plants are a great way to make any restaurant warm and
- inviting
  Make it a statement piece! Contact us to find unique ways to incorporate Plants into your space
  Many different varieties, sizes and
- uses

# RESTAURANT