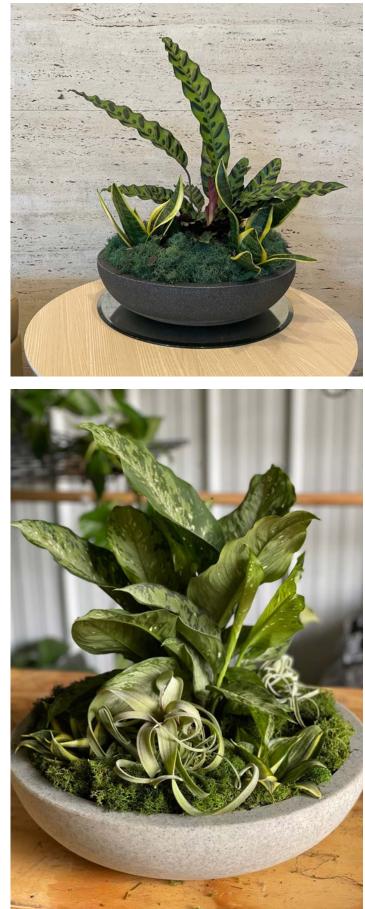

### RESTAURANT

- Indoor plants are a great way to make any restaurant warm and
- inviting
  Make it a statement piece! Contact us to find unique ways to incorporate Plants into your space
  Many different varieties, sizes and
- uses

# RESTAURANT