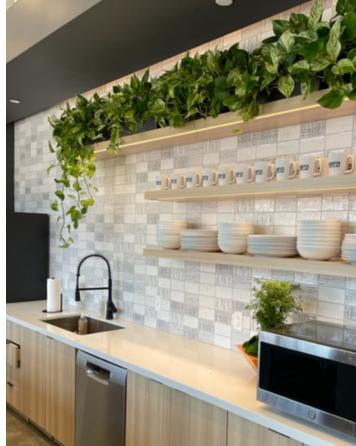

### RESTAURANT

- Indoor plants are a great way to make any restaurant warm and
- inviting
  Make it a statement piece! Contact us to find unique ways to incorporate Plants into your space
  Many different varieties, sizes and
- uses

# RESTAURANT