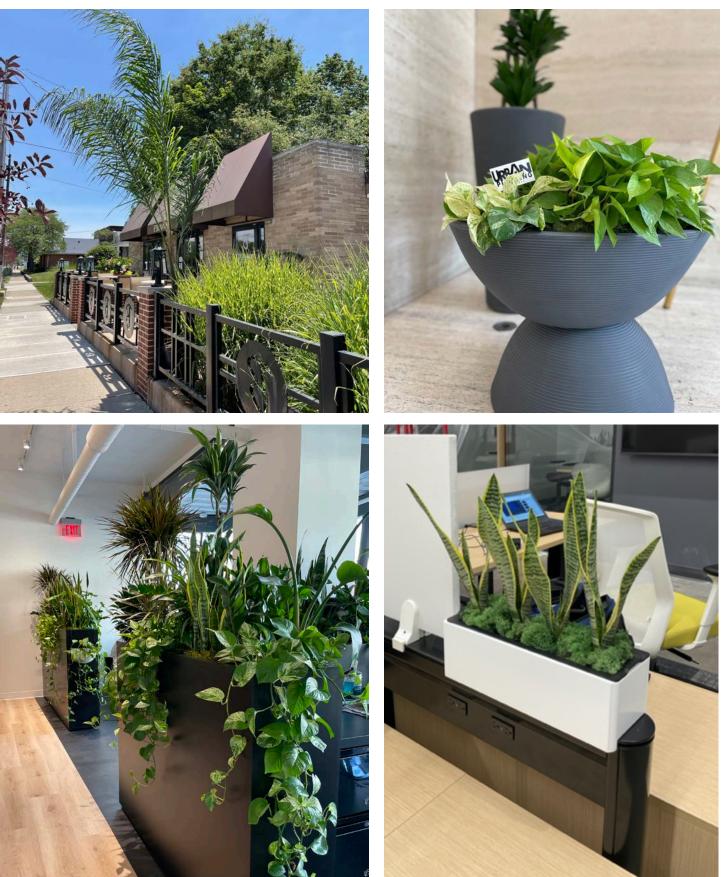

### EXTERIOR

- Year-round and seasonal plantings for any space
  Great for patios, entryways, rooftops and gathering spaces
  Many different varieties, sizes and
- uses

## EXTERIOR

### OFFICE

- Indoor plants are a great way to create and maintain a healthy
- Make a stellar first impression! Great for sprucing up any lobby, entry-way or meeting space
  Many different varieties, sizes and
- uses

### OFFICE