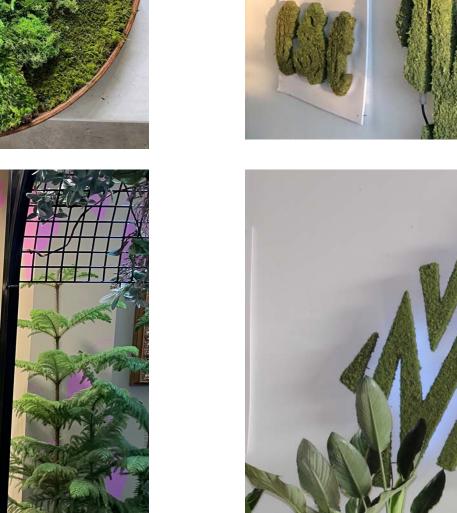

### MOSS ART

- Transform any wall with maintenance free moss artwork
- Made to order with preserved moss and other natural features
  Contact for consultation

# **MOSS ART**

### ARTIFICIAL

- Artificial plants are a great alternative solution for hard to plant areasContact for consultation