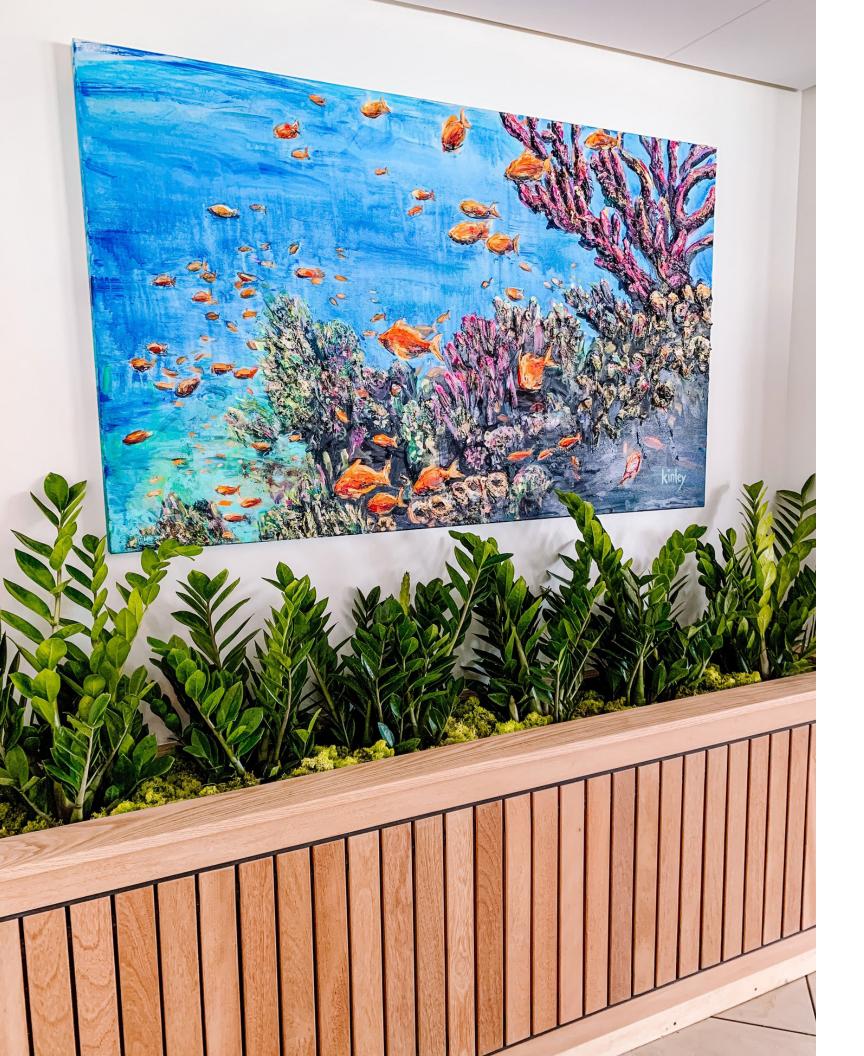

### RESTAURANT

- Indoor plants are a great way to make any restaurant warm and
- inviting
  Make it a statement piece! Contact us to find unique ways to incorporate Plants into your space
  Many different varieties, sizes and
- uses

# RESTAURANT